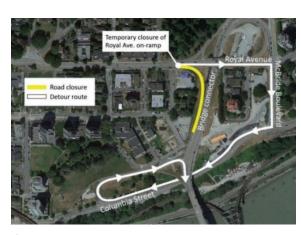

As shown in the graphic on the right, drivers will be directed to use the Columbia Street loop-ramp via McBride Boulevard to access the Pattullo Bridge. Detour signage will be in place. Stoppages of up to five minutes on Bridge Connector in both directions will also be required.

## Traffic

Traffic will be directed to the Columbia Street loop-ramp to access the Pattullo Bridge while the closure is in place. Stoppages of up to five minutes on Bridge Connector in both directions will be required. When required, traffic control personnel will be on site to direct traffic, pedestrians, and cyclists. All traffic pattern changes will be well-signed.