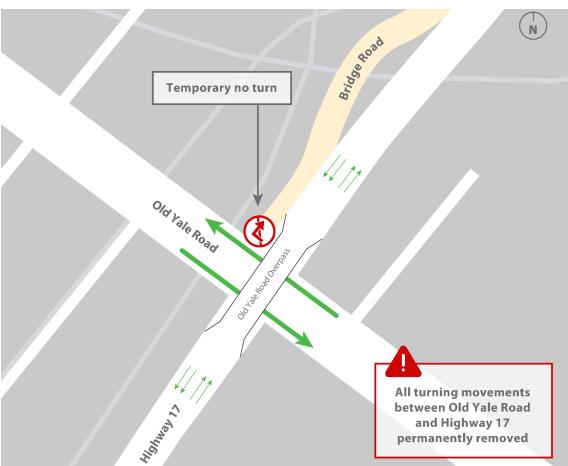

### Access to and from Highway 17

All turning movements between Old Yale Road and Highway 17 are permanently removed. Drivers can access or exit Highway 17 at Tannery Road and Bridgeview Drive. Turns to and from Bridge Road via Old Yale Road are closed until approximately mid-August 2025.