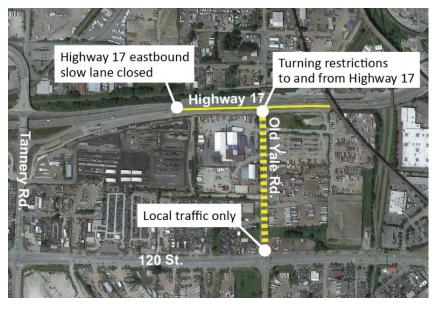

These nighttime closures are required while crews continue construction of the eastbound portion of the new Old Yale Road overpass and will continue nightly for approximately one week. Drivers will be detoured to Tannery Road for access to Highway 17. While this work is underway, the Highway 17 eastbound slow lane will also be closed.

#### Traffic

Old Yale Road between Highway 17 and 120 Street will be open to local traffic only. The Highway 17 eastbound slow lane will be closed and turning restrictions between Highway 17 and Old Yale Road will be in place. Drivers will be detoured to Tannery Road for access to Highway 17. Traffic control personnel will be on site to assist when required and all traffic pattern changes will be well-signed. Hours of Work Nightly from 7:00 p.m. to 5:00 a.m.