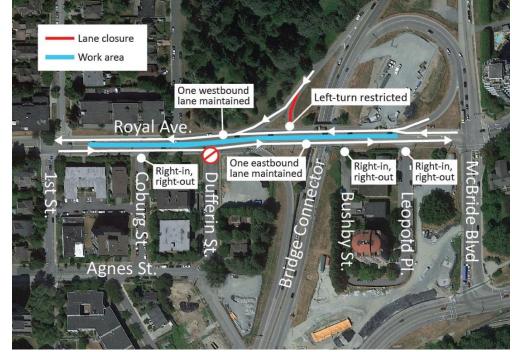

- Eastbound/westbound vehicles on Royal Avenue: One lane in each direction will continue to be maintained.
- No access to Dufferin Street from Royal Avenue: Drivers wishing to access Dufferin St. will need to use 1<sup>st</sup> St. or Coburg St.
- Right-in, right-out access will be in effect at Coburg St., Bushby St., and Leopold Pl.
- Southbound vehicles on Bridge Connector using the Royal Avenue offramp: The left-turn

restriction to Royal Ave. eastbound will remain in effect. Access to Royal Ave. westbound will be maintained.

Pedestrian and cyclist access along Royal Avenue will be maintained.