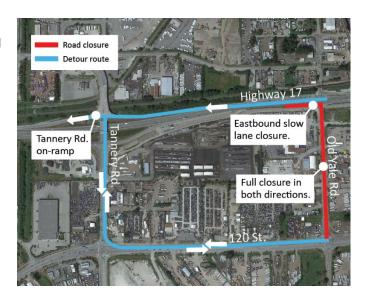

While this work is underway, the Highway 17 eastbound slow lane will also be closed near the Highway 17-Old Yale Road intersection. Left-turns from Highway 17 westbound onto Old Yale Road will not be permitted.

Drivers will be detoured to Tannery Road while this closure is in effect. Drivers will need to follow traffic signage and obey traffic control personnel. We appreciate your patience while this work is underway.