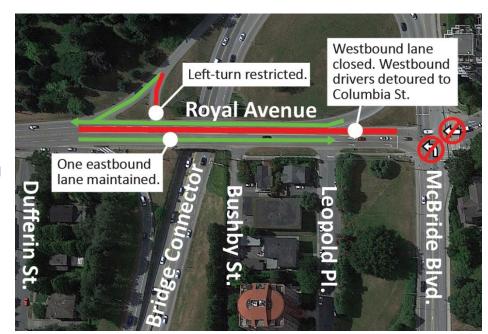

The following traffic pattern changes will be implemented while this work is underway:

- Westbound vehicles on E.
   Royal Avenue: The
   westbound through lane will
   be closed. All turns to
   McBride Boulevard will be
   maintained.
- Eastbound vehicles on Royal Avenue: One lane of eastbound through traffic will be maintained.
- Northbound vehicles on McBride Boulevard:
   Northbound left turns to Royal Avenue will not be permitted. Trucks from E.
   Columbia Street will be detoured to Front Street for westbound travel. General

traffic from E. Columbia Street heading for Royal Avenue will continue onto Columbia Street and follow detour signage.

- Right-in, right-out access to Leopold Place and Bushy Street will generally be maintained; however, there will be some turning restrictions at Bushby Street. Access will be maintained at Leopold Place.
- The sidewalk on Royal Avenue will be maintained.