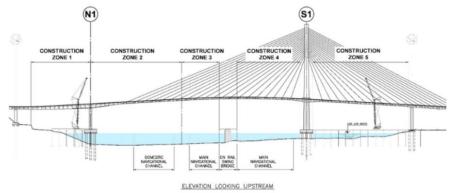

| Marine Construction Weekly Update          |                                             |                                   |                                                       |                                             |                                             |  |  |  |
|--------------------------------------------|---------------------------------------------|-----------------------------------|-------------------------------------------------------|---------------------------------------------|---------------------------------------------|--|--|--|
| Period of December 7-<br>December 18, 2022 | Zone 1 Pier N1 to New Westminster Shoreline | Zone 2<br>Navigational<br>Channel | Zone 3<br>Main<br>Navigational<br>Channel<br>Upstream | Zone 4 Main Navigational Channel Downstream | Zone 5<br>Pier S1 to<br>Surrey<br>Shoreline |  |  |  |

Open to All Marine Traffic Open with restricted manageability due to construction activities Closed due to construction activity