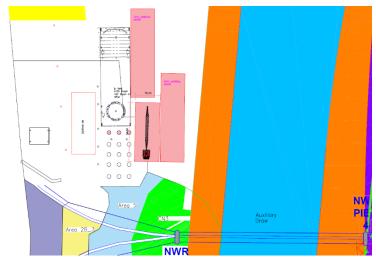

#### **Location of Activity:**

Fraser River upstream of the New Westminster Rail Bridge approximate Latitude 49 12' 34", Longitude 122 53' 48". North Bank and N1.

#### **Brief Description of Work:**

Pier N1 – Collars and Precast

Scour Placement - N1 Pier

# NAVIGATIONAL RESTRICTIONS:

| NORTH WORK PLATFORM  O  NORTH | Note Note Octo             | SOUTH WORK PLATFORM  PLATFORM  NORTH MORE PLATFORM  NEW FRASER RIVER SKNOOL (NPRS) |
|-------------------------------------------------------------------------------------------------------------------------------------------------------------------------------------------------------------------------------------------------------------------------------------------------------------------------------------------------------------------------------------------------------------------------------------------------------------------------------------------------------------------------------------------------------------------------------------------------------------------------------------------------------------------------------------------------------------------------------------------------------------------------------------------------------------------------------------------------------------------------------------------------------------------------------------------------------------------------------------------------------------------------------------------------------------------------------------------------------------------------------------------------------------------------------------------------------------------------------------------------------------------------------------------------------------------------------------------------------------------------------------------------------------------------------------------------------------------------------------------------------------------------------------------------------------------------------------------------------------------------------------------------------------------------------------------------------------------------------------------------------------------------------------------------------------------------------------------------------------------------------------------------------------------------------------------------------------------------------------------------------------------------------------------------------------------------------------------------------------------------------|----------------------------|------------------------------------------------------------------------------------|
|                                                                                                                                                                                                                                                                                                                                                                                                                                                                                                                                                                                                                                                                                                                                                                                                                                                                                                                                                                                                                                                                                                                                                                                                                                                                                                                                                                                                                                                                                                                                                                                                                                                                                                                                                                                                                                                                                                                                                                                                                                                                                                                               | SWING SPAN OF ON RALBRIDGE | NEW WESTMINSTER RALDRIDGE  EXISTING PATTULLO BRIDGE                                |