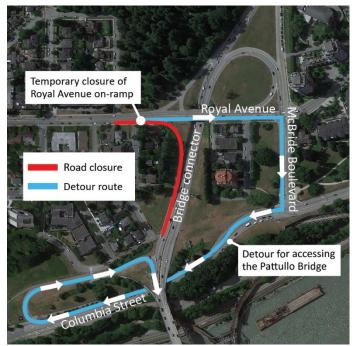

# Temporary nighttime closures of the Royal Avenue on-ramp and southbound Bridge Connector

The on-ramp closure and the Bridge Connector closure will not occur at the same time. Drivers impacted by each closure will be directed to use the Columbia Street loop-ramp via McBride Boulevard, as shown in the graphics below. Detour signage will be in place.

## Royal Avenue on-ramp closure and detour

Bridge Connector southbound closure and detour

More information is available on the following page.

#### Traffic

Traffic will be directed to the Columbia Street loop-ramp for accessing the Pattullo Bridge. When required, traffic control personnel will be on site to direct traffic, pedestrians, and cyclists. All traffic pattern changes will be well-signed.