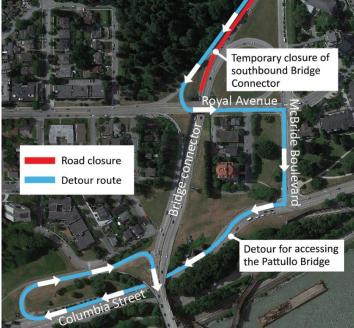

# Temporary nighttime closures of the Royal Avenue on-ramp and southbound Bridge Connector

The on-ramp closure and the Bridge Connector closure will not occur at the same time. Drivers impacted by each closure will be directed to use the Columbia Street loop-ramp via McBride Boulevard, as shown in the graphics below. Detour signage will be in place.

## Royal Avenue on-ramp closure and detour

Bridge Connector southbound closure and detour

More information is available on the following page.

#### Traffic

Traffic will be directed to the Columbia Street loop-ramp for accessing the Pattullo Bridge. When required, traffic control personnel will be on site to direct traffic, pedestrians, and cyclists. All traffic pattern changes will be well-signed.