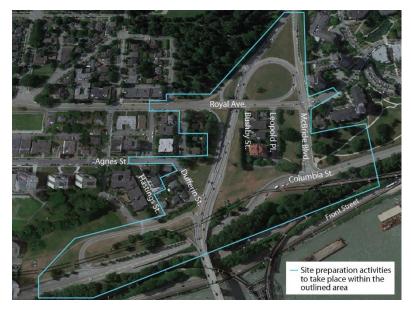

## Project work in New Westminster

### February 23, 2022

Fraser Crossing Partners is continuing site preparation work in New Westminster, which includes investigative ground work and utility relocations within the Project area.

Fenced work areas have already been set up in several locations and additional fencing can be expected. These areas will be used for storing materials and parking for site trailers, construction vehicles and crews.

Some tree removal will take place south of Columbia Street. Trees removed as part of the Project will be replaced at a minimum ratio of 2:1. The Project team will work closely with municipalities and First Nations on the replacement of trees and the enhancement of sites within the Project area over the duration of the Project.

While site preparation work is underway, temporary lane closures and impacts to sidewalks and multi-use paths can be expected. Signage will be in place and traffic control personnel will be on site to assist when required.