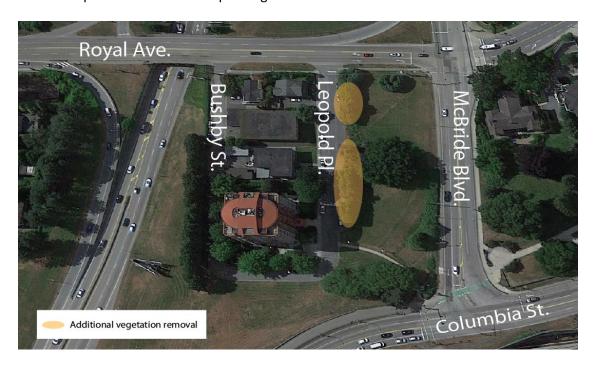

## September 28, 2021

Please be advised that Fraser Crossing Partners (FCP) will be removing some additional vegetation along Leopold Place (shown in the diagram below). FCP recently had an arborist inspect the hedge parallel to Leopold Place and it has been determined that the majority of the hedge is no longer living and needs to be removed for public safety.